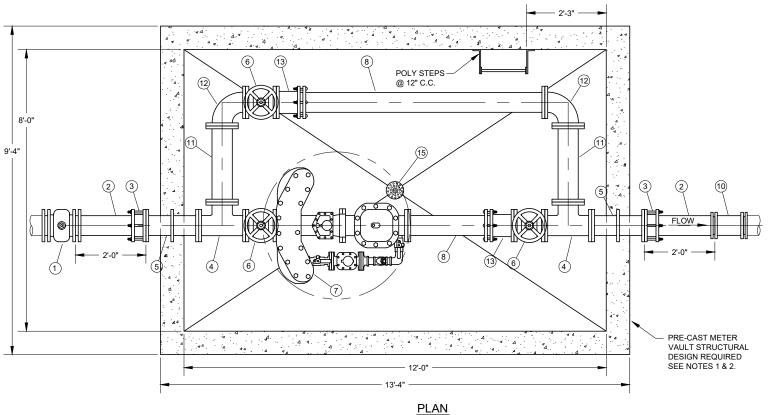

## NOTES:

- 1. VAULT DIMENSIONS SHOWN ARE FOR INFORMATIONAL PURPOSES ONLY. H-20 MIN. LOADING REQUIRED. PROVIDE SHOP DRAWINGS FOR ENGINEERS APPROVAL PRIOR TO CONSTRUCTION.
- 2. PROVIDE THRUST WALL DESIGN FOR 150 PSI MIN. OPERATING PRESSURE. PROVIDE REDUCER OR SOLID SLEEVE, BOTH WITH MEGALUG RESTRAINT, AS REQUIRED TO MATCH EXISTING PIPE CONDITIONS.
- 3. PROVIDE ANY ADDITIONAL PIPE & FITTINGS TO CONNECT TO EXISTING SERVICE, AS NECESSARY. PROVIDE MEGALUG RESTRAINT ON ALL MJ FITTINGS.

| METER VAULT VALVE AND FITTING SCHEDULE |                                                    |      |          |     |                                       |         |          |
|----------------------------------------|----------------------------------------------------|------|----------|-----|---------------------------------------|---------|----------|
| NO.                                    | DESCRIPTION                                        | SIZE | JOINT    |     |                                       |         |          |
| 1.                                     | GATE VALVE (MUELLER RESILIENT SEAT) W/VALVE BOX)   | 6"   | MJ       | 9.  | FLANGE COUPLING ADAPTER W/TIE RODS    | 6"      | FLG X PE |
| 2.                                     | DIP CLASS 53                                       | 6"   | PE       | 10. | SOLID SLEEVE                          | 6"      | MJ       |
| 3.                                     | FLANGE COUPLING ADAPTER                            | 6"   | FLG X PE | 11. | SPOOL PIECE                           | 6"      | FLG      |
| 4.                                     | TEE                                                | 6"   | FLG      | 12. | BEND 90°                              | 6"      | FLG      |
| 5.                                     | WALL PIPE W/THRUST RING                            | 6"   | FLG      | 13. | DUAL PURPOSE CUTTING-IN SLEEVE        | 6"      | FLG X PE |
| 6.                                     | GATE VALVE (MUELLER RESILIENT SEAT)                | 6"   | FLG      | 14. | PIPE SUPPORT (GRINNELL MODEL NO. 264) | -       | -        |
| 7.                                     | COMPACT FIRE LINE METER (SENSUS FM-721 RADIO HEAD) | 6"   | FLG      | 15. | FLOOR DRAIN                           | 6" X 4" | -        |
| 8.                                     | NIPPLE                                             | 6"   | FLG X PE | 16. | -                                     | -       | -        |

UNLESS OTHERWISE SPECIFIED, ALL PIPE AND FITTINGS ARE DIP CLASS 53. ALL FLANGES ARE ANSI CLASS 125.

PROVIDE MEGALUG RESTRAINT ON ALL MJ FITTINGS.
PROVIDE BRONZE OR STAINLESS STEEL BOLTS FOR ALL CONNECTIONS WITHIN VAULT.