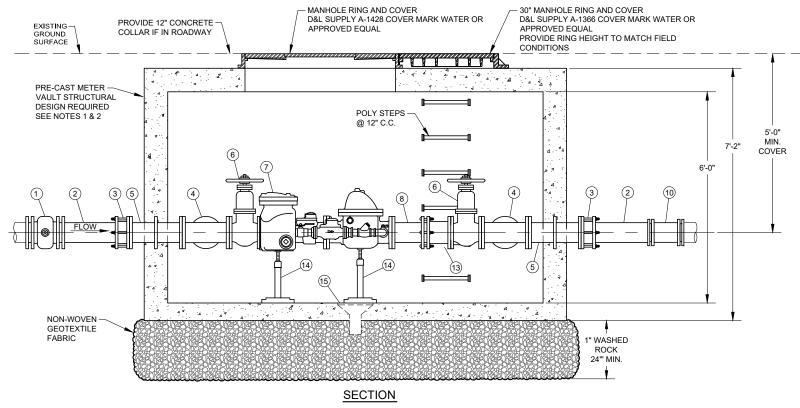

## NOTES:

- 1. VAULT DIMENSIONS SHOWN ARE FOR INFORMATIONAL PURPOSES ONLY. H-20 MIN. LOADING REQUIRED. PROVIDE SHOP DRAWINGS FOR ENGINEERS APPROVAL PRIOR TO CONSTRUCTION.
- 2. PROVIDE THRUST WALL DESIGN FOR 150 PSI MIN. OPERATING PRESSURE. PROVIDE REDUCER OR SOLID SLEEVE, BOTH WITH MEGALUG RESTRAINT, AS REQUIRED TO MATCH EXISTING PIPE CONDITIONS.
- 3. PROVIDE ANY ADDITIONAL PIPE & FITTINGS TO CONNECT TO EXISTING SERVICE, AS NECESSARY. PROVIDE MEGALUG RESTRAINT ON ALL MJ FITTINGS.

| METER VAULT VALVE AND FITTING SCHEDULE |                                                    |      |          |     |                                       |         |          |
|----------------------------------------|----------------------------------------------------|------|----------|-----|---------------------------------------|---------|----------|
| NO.                                    | DESCRIPTION                                        | SIZE | JOINT    |     |                                       |         |          |
| 1.                                     | GATE VALVE (MUELLER RESILIENT SEAT) W/VALVE BOX)   | 6"   | MJ       | 9.  | FLANGE COUPLING ADAPTER W/TIE RODS    | 6"      | FLG X PE |
| 2.                                     | DIP CLASS 53                                       | 6"   | PE       | 10. | SOLID SLEEVE                          | 6"      | MJ       |
| 3.                                     | FLANGE COUPLING ADAPTER                            | 6"   | FLG X PE | 11. | SPOOL PIECE                           | 6"      | FLG      |
| 4.                                     | TEE                                                | 6"   | FLG      | 12. | BEND 90°                              | 6"      | FLG      |
| 5.                                     | WALL PIPE W/THRUST RING                            | 6"   | FLG      | 13. | DUAL PURPOSE CUTTING-IN SLEEVE        | 6"      | FLG X PE |
| 6.                                     | GATE VALVE (MUELLER RESILIENT SEAT)                | 6"   | FLG      | 14. | PIPE SUPPORT (GRINNELL MODEL NO. 264) | -       | -        |
| 7.                                     | COMPACT FIRE LINE METER (SENSUS FM-721 RADIO HEAD) | 6"   | FLG      | 15. | FLOOR DRAIN                           | 6" X 4" | -        |
| 8.                                     | NIPPLE                                             | 6"   | FLG X PE | 16. | -                                     | -       | -        |

UNLESS OTHERWISE SPECIFIED, ALL PIPE AND FITTINGS ARE DIP CLASS 53. ALL FLANGES ARE ANSI CLASS 125.

PROVIDE MEGALUG RESTRAINT ON ALL MJ FITTINGS.
PROVIDE BRONZE OR STAINLESS STEEL BOLTS FOR ALL CONNECTIONS WITHIN VAULT.